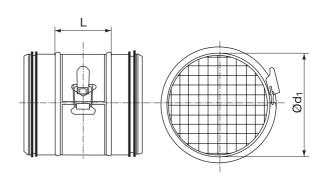

The filter is easy to clean. Just open the clamp on the side, and take out the whole cassette for cleaning or replacement of the filter.

Dimensions

| Ød <sub>1</sub><br>nom | L<br>mm | Filter<br>class | m<br>kg |
|------------------------|---------|-----------------|---------|
| 100                    | 70      | G3              | 0,5     |
| 125                    | 70      | G3              | 0,5     |
| 160                    | 70      | G3              | 0,7     |
| 200                    | 70      | G3              | 0,9     |
| 250                    | 70      | G3              | 1,1     |
| 315                    | 70      | G3              | 1,3     |