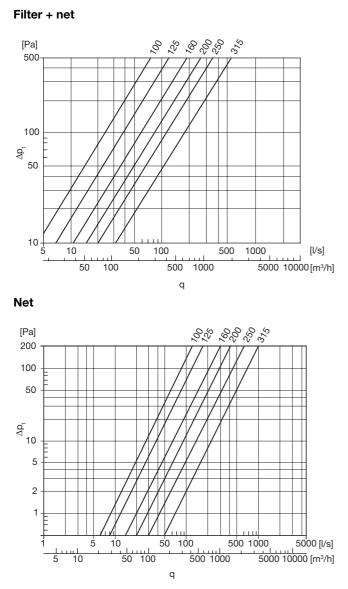

wire size 1 mm) on the one side and a 0,5" wire mesh on the other side.

The filter is easy to clean. Just open the clamp on the side, and take out the whole cassette for cleaning or replacement of the filter.

Dimensions



| Ød <sub>1</sub><br>nom | L<br>mm | Filter<br>class | m<br>kg |
|------------------------|---------|-----------------|---------|
| 100                    | 70      | G3              | 0,5     |
| 125                    | 70      | G3              | 0,5     |
| 160                    | 70      | G3              | 0,7     |
| 200                    | 70      | G3              | 0,9     |
| 250                    | 70      | G3              | 1,1     |
| 315                    | 70      | G3              | 1,3     |



1

## Cleanable filter

IFU

## **Technical data**