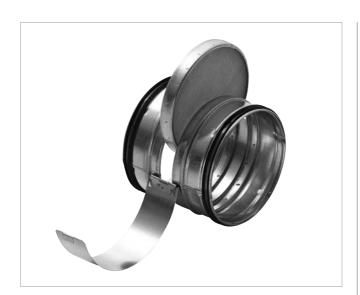

## **Description**

Insertion filter type IFU is a simple, practical solution for small ventilation systems, where rough filtration is advisable. IFU is equipped with a G3-filter, placed in a cassette with a fine-meshed net (wire size 1 mm) on the one side and a 0,5" wire mesh on the other side.

The filter is easy to clean. Just open the clamp on the side, and take out the whole cassette for cleaning or replacement of the filter.

Dimensions

| Ød <sub>1</sub><br>nom | L<br>mm | Filter<br>class | m<br>kg |
|------------------------|---------|-----------------|---------|
| 100                    | 70      | G3              | 0,5     |
| 125                    | 70      | G3              | 0,5     |
| 160                    | 70      | G3              | 0,7     |
| 200                    | 70      | G3              | 0,9     |
| 250                    | 70      | G3              | 1,1     |
| 315                    | 70      | G3              | 1,3     |